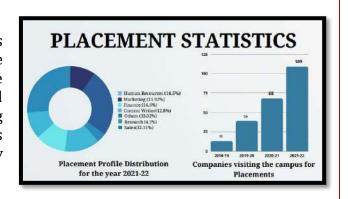

## **PLACEMENT**

The total number of placements during 2021-22 has been provided in Table number 1, page no 3. Of the total placements, maximum hiring took place for the positions relating with Sales and Marketing, followed by Human Resources and content writer. The rising trend in average packages and number of placements is self-evident to witness the continuous efforts put by the placemat cell team.